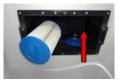

#### 1. Remove Side Panels

Use hand screw driver (to avoid threading screws) to remove 4 screws for the panels directly under the control panel.

Fill your Spa using a hose pipe through the filter housing (to avoid airlocks). This can take several hours. Ensure you fill 4" to 6" below top edge of spa, all jets need to be covered with water. Check pipe unions again. Note: Make sure cellophane is removed from filter, which is situated in the housing.

**Filter Housing** 