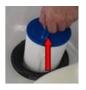

#### 1. Remove Side Panels

Use hand screw driver (to avoid threading screws) to remove 4 screws for the panels directly under the control panel.

Fill your Spa using a hose pipe through the filter housing (to avoid airlocks). This can take several hours. Ensure you fill 4" to 6" below top edge of spa, all jets need to be covered with water. Check pipe unions again. Note: Make sure cellophane is removed from filter, which is situated in the housing.

**Filter Housing** 