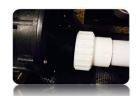

**Filter Housing** 

#### 1. Remove Side Panels

Use hand screw driver (to avoid threading screws) to remove 4 screws for the panels directly under the control panel.

Fill your Spa using a hose pipe through the filter housing (to avoid airlocks). This can take several hours. Ensure you fill 4" to 6" below top edge of spa, all jets need to be covered with water. Check pipe unions again. Note: Make sure cellophane is removed from filter, which is situated in the housing.

## 2. Check Pipe Unions

These can become dislodged during transit, turn them slightly to ensure tight fitting to avoid leaks. Check them again once filled with water.

An unclean filter will cause damage to the heater and pumps. For best results we recommend you jet wash them once a month, depending on usage.